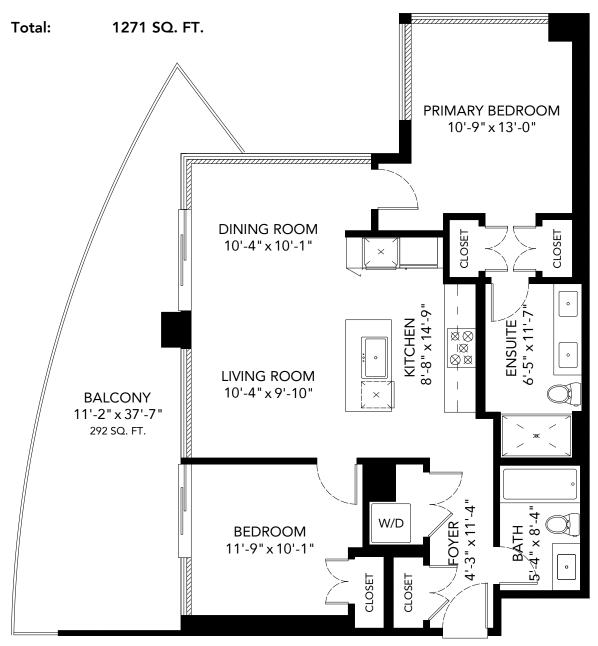

## #1402-2085 Skyline Court, Burnaby, BC

Finished Area: 979 SQ. FT.

Balcony: 292 SQ. FT.

FLOOR PLAN Ceiling Height: 8'-11"

THE FLOOR PLAN ILLUSTRATION IS NOT SUITABLE FOR CONSTRUCTION/ARCHRITECTRUAL PURPOSES.

MEASUREMENTS ARE APPROXIMATE AND MAY NOT BE TO SCALE. E&O INSURED.