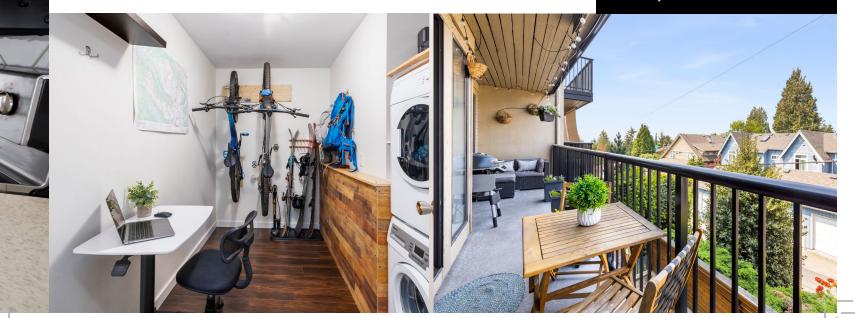

With 900 sqft, this spacious condo on the quiet, back side of the building features an updated kitchen, bathroom with double sinks and new flooring. The open kitchen layout with stainless steel appliances connects to a brilliant dining area large enough to seat 6 guests. Light filled and bright the living room, with its gas fireplace, opens onto a giant 121 sqft, west facing patio which spans the length of the entire apartment and can also be accessed by another set of double doors off the bedroom. A private oasis to relax and watch the sunset at the end of the day with city and mountain views.

The den is the ideal space for an office, small guest room or much desired bike/ski storage for all the toys needed to enjoy the North Shore outdoors. With in-suite laundry, 1 parking, 1 additional storage and walking distance to the best of Lonsdale's shops, restaurants & Harry Jerome Recreation, this condo is the perfect place to call home!