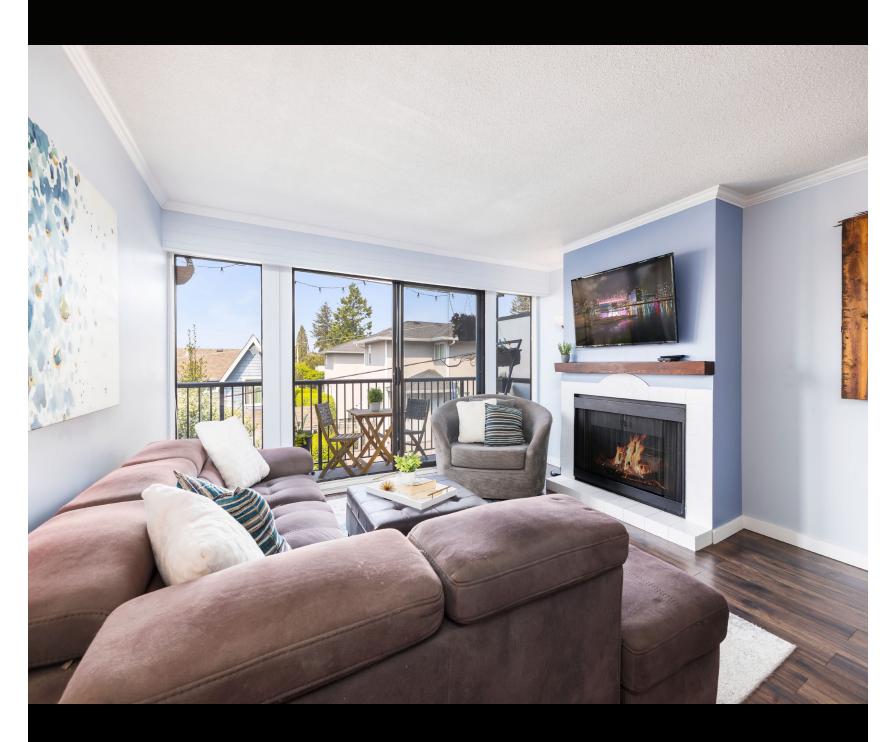

#### NORTH SHORE SPACIOUS DREAM

First Time Home-Buyers and Investors! Situated in the heart of Upper Lonsdale, this oversized 1 bedroom + den offers the best of North Vancouver walkability and lifestyle.

With 900 sqft, this spacious condo on the quiet, back side of the building features an updated kitchen, bathroom with double sinks and new flooring. The open kitchen layout with stainless steel appliances connects to a brilliant dining area large enough to seat 6 guests. Light filled and bright the living room, with its gas fireplace, opens onto a giant 121 sqft, west facing patio which spans the length of the entire apartment and can also be accessed by another set of double doors off the bedroom. A private oasis to relax and watch the sunset at the end of the day with city and mountain views.

#### Features:

Updated Kitchen and Bathroom Open Layout with Tons of Space Amazing Location and Walkability Partial City and Mountain Views