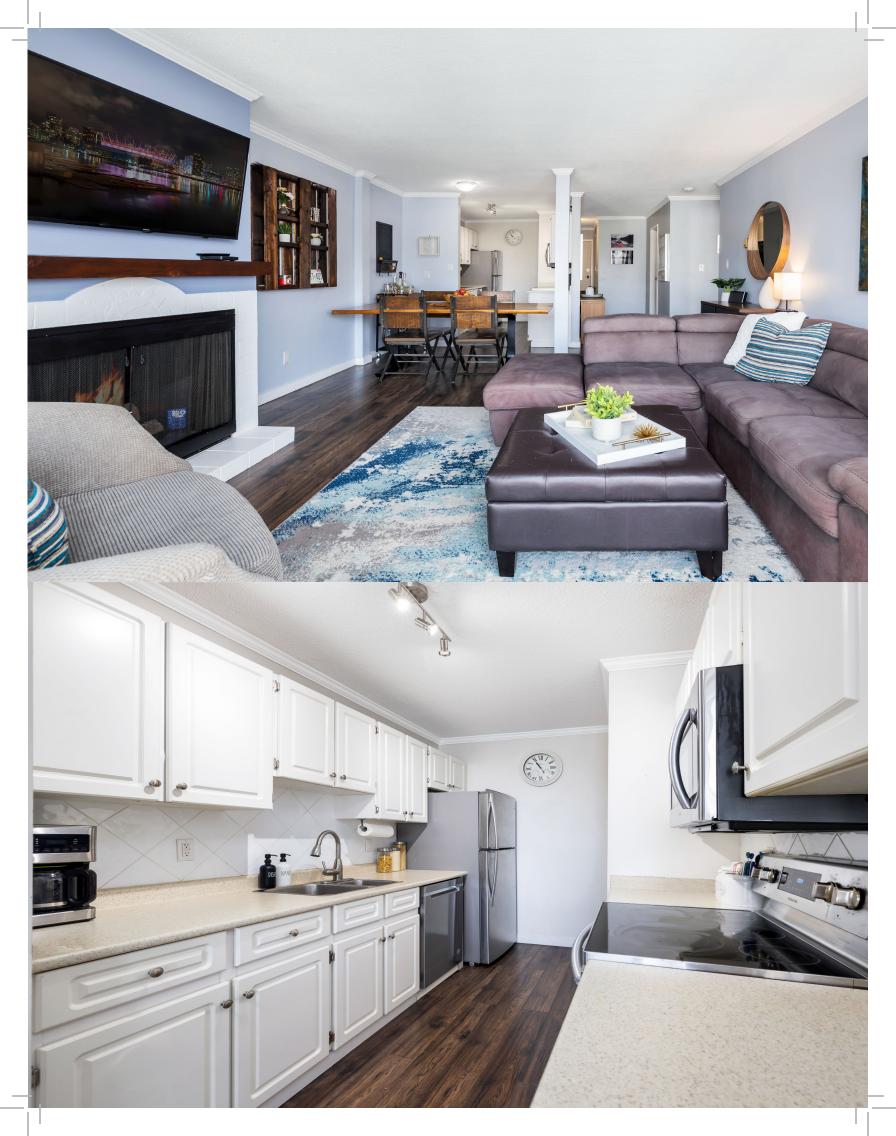

With 900 sqft, this spacious condo on the quiet, back side of the building features an updated kitchen, bathroom with double sinks and new flooring. The open kitchen layout with stainless steel appliances connects to a brilliant dining area large enough to seat 6 guests. Light filled and bright the living room, with its gas fireplace, opens onto a giant 121 sqft, west facing patio which spans the length of the entire apartment and can also be accessed by another set of double doors off the bedroom. A private oasis to relax and watch the sunset at the end of the day with city and mountain views.

#### Features:

Updated Kitchen and Bathroom Open Layout with Tons of Space Amazing Location and Walkability Partial City and Mountain Views