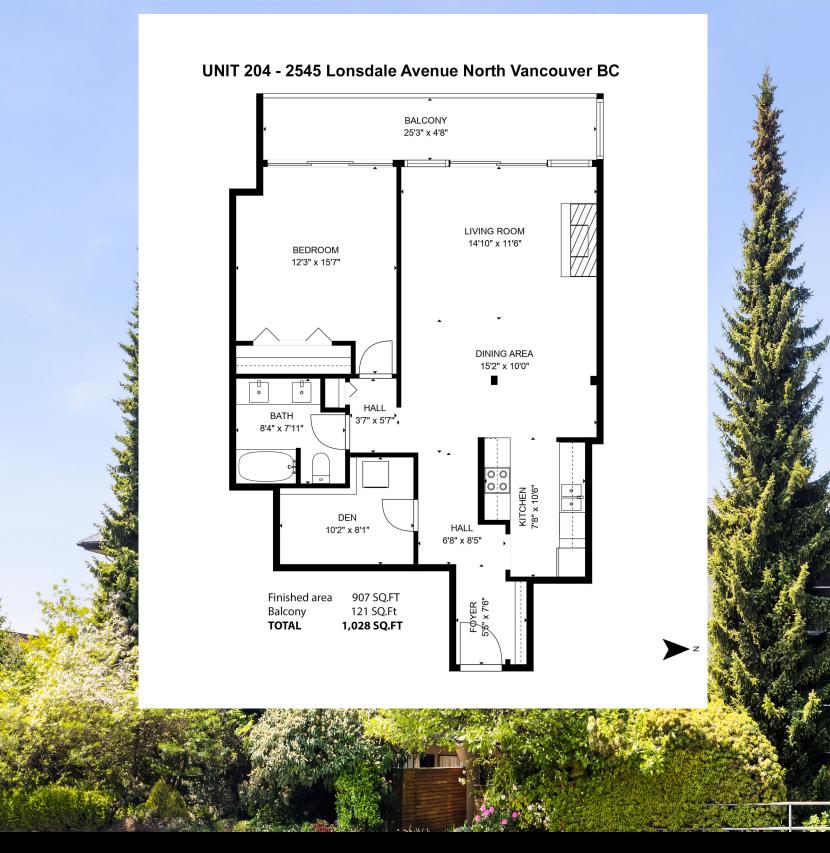

With 900 sqft, this spacious condo on the quiet, back side of the building features an updated kitchen, bathroom with double sinks and new flooring. The open kitchen layout with stainless steel appliances connects to a brilliant dining area large enough to seat 6 guests. Light filled and bright the living room, with its gas fireplace, opens onto a giant 121 sqft, west facing patio which spans the length of the entire apartment and can also be accessed by another set of double doors off the bedroom. A private oasis to relax and watch the sunset at the end of the day with city and mountain views.

The den is the ideal space for an office, small guest room or much desired bike/ski storage for all the toys needed to enjoy the North Shore outdoors. With in-suite laundry, 1 parking, 1 additional storage and walking distance to the best of Lonsdale's shops, restaurants & Harry Jerome Recreation, this condo is the perfect place to call home!

SPACIOUS LAYOUT AND IDEAL LOCATION IN UPPER LONSDALE

Bedrooms: 1 + Large Den

Bathrooms: 1

Living Area: 907 SqFt

Outdoor Living Area: 121 SqFt

Parking: 1

Storage: 1

Strata Fee: \$468.65