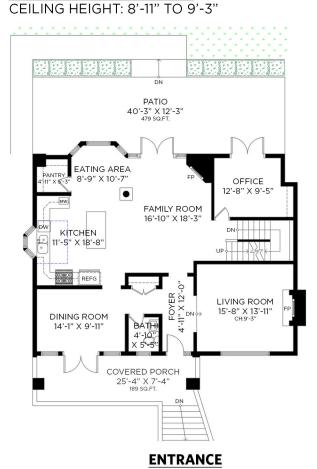

## UPPER FLOOR - 998 SQ.FT. CEILING HEIGHT: 8'-0" TO 9'-5"



#### LOWER FLOOR - 714 SQ.FT. CEILING HEIGHT: 7'-3" TO 7'-8"



# 2257 FULTON AVENUE WEST VANCOUVER, BC

4 BEDROOMS + OFFICE + 3 1/2 BATHROOMS

LOWER FLOOR: 714 SQ.FT.

MAIN FLOOR: 1,366 SQ.FT.

UPPER FLOOR: 998 SQ.FT.

TOTAL INTERIOR: 3,078 SQ.FT.

ATTACHED GARAGE: 597 SQ.FT.

EXTERIOR LIVING: 724 SQ.FT.

EXTERIOR STORAGE: 106 SQ.FT.

### MAIN FLOOR - 1,366 SQ.FT.



#### BERNADETTE DUNNIGAN PREC\*

DUNNIGAN HOMES REAL ESTATE GROUP

# PAIGE HURFORD





778.835.0599

info@dunniganhomes.com





778.322.3373







Metro Vancouver | North Shore | Whistler | Squamish | Fraser Valley

This communication is not intended to cause or induce breach of any existing agency agreements.