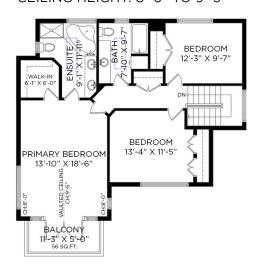

## UPPER FLOOR - 998 SQ.FT. CEILING HEIGHT: 8'-0" TO 9'-5"



#### LOWER FLOOR - 714 SQ.FT. CEILING HEIGHT: 7'-3" TO 7'-8"



# 2257 FULTON AVENUE WEST VANCOUVER, BC

4 BEDROOMS + OFFICE + 3 1/2 BATHROOMS

LOWER FLOOR: 714 SQ.FT.

MAIN FLOOR: 1,366 SQ.FT.

UPPER FLOOR: 998 SQ.FT.

TOTAL INTERIOR: 3,078 SQ.FT.

ATTACHED GARAGE: 597 SQ.FT.

EXTERIOR LIVING: 724 SQ.FT.

EXTERIOR STORAGE: 106 SQ.FT.

### MAIN FLOOR - 1,366 SQ.FT.



#### BERNADETTE DUNNIGAN PREC\*

DUNNIGAN HOMES REAL ESTATE GROUP

# PAIGE HURFORD





778.835.0599

info@dunniganhomes.com





778.322.3373







Metro Vancouver | North Shore | Whistler | Squamish | Fraser Valley

This communication is not intended to cause or induce breach of any existing agency agreements.