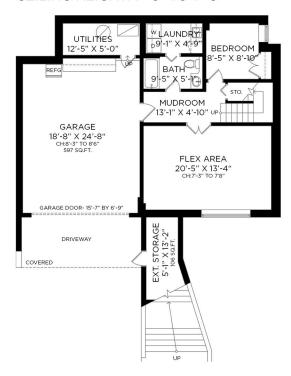

## UPPER FLOOR - 998 SQ.FT. CEILING HEIGHT: 8'-0" TO 9'-5"



#### LOWER FLOOR - 714 SQ.FT. CEILING HEIGHT: 7'-3" TO 7'-8"



# 2257 FULTON AVENUE WEST VANCOUVER, BC

4 BEDROOMS + OFFICE + 3 1/2 BATHROOMS

LOWER FLOOR: 714 SQ.FT.

MAIN FLOOR: 1,366 SQ.FT.

UPPER FLOOR: 998 SQ.FT.

TOTAL INTERIOR: 3,078 SQ.FT.

ATTACHED GARAGE: 597 SQ.FT.

EXTERIOR LIVING: 724 SQ.FT.

EXTERIOR STORAGE: 106 SQ.FT.

### MAIN FLOOR - 1,366 SQ.FT.



#### BERNADETTE DUNNIGAN PREC\*

DUNNIGAN HOMES REAL ESTATE GROUP

# PAIGE HURFORD





778.835.0599

info@dunniganhomes.com





778.322.3373







Metro Vancouver | North Shore | Whistler | Squamish | Fraser Valley

This communication is not intended to cause or induce breach of any existing agency agreements.